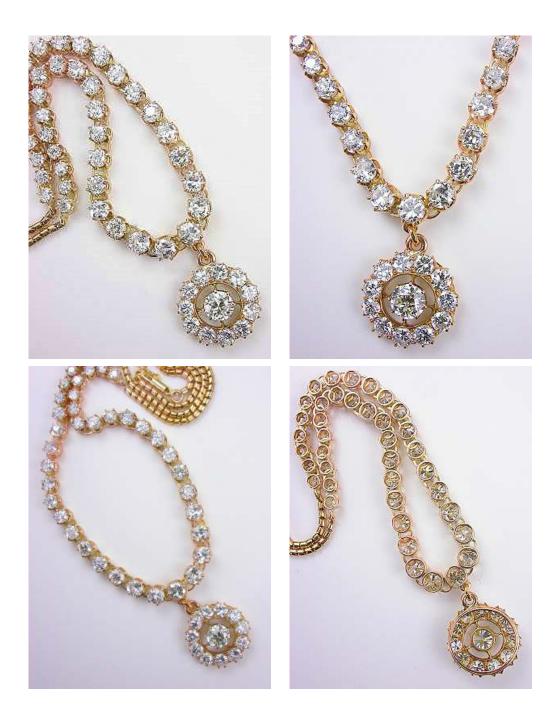

## Victorian Antique Diamond Necklace, NK-3586

A stunning Victorian necklace features 51 Old European cut and old style full cut diamonds totaling 10.91 carats. The diamonds of this antique necklace are set in a hand-wrought Riviera drop design mounting. The classic design, with graduated diamonds, lays fluidly on the neck, and glitters with every graceful turn of your head. Details: Antique, Victorian. 14k Rose gold. Old European and Old Style full cut diamonds; 10.91 carats. Circa 1900.

| Merali, ik roc goldCirca1900Weighr in grams5.93Period or StyleViscorianSpecial characceristicsThis ancique Victorian necklace features 31 Old European cut and old<br>style full cut diamonds totaling 10.91 carats. The diamonds are set in a<br>hand-wrought classic Kviera drop design mounting. This mounting<br>features an eight prong center head framed by 11 of the smaller<br>diamonds in common prong settings forming the 17.5 mm round drop.<br>The graduated diamonds are set in six prong settings and this is<br>icompleted with a 20 centimeter length of barrel link chain.Diamond curve shapeold EuropeanDiamond clarityVS2Diamond vert infosuperficial minor gridle chipDiamond vert infosuperficial minor gridle chipDiamond curve shapeold EuropeanDiamond vert infosuperficial minor gridle chipDiamond vert infoSuperficial minor gridle chip                                                                                                                                                                                                                                                                                                                                                                                                                                                                                                                                                                                                                                                                                                                                                                                                                                                                  | Item #                   | nk3586                                                                   |
|----------------------------------------------------------------------------------------------------------------------------------------------------------------------------------------------------------------------------------------------------------------------------------------------------------------------------------------------------------------------------------------------------------------------------------------------------------------------------------------------------------------------------------------------------------------------------------------------------------------------------------------------------------------------------------------------------------------------------------------------------------------------------------------------------------------------------------------------------------------------------------------------------------------------------------------------------------------------------------------------------------------------------------------------------------------------------------------------------------------------------------------------------------------------------------------------------------------------------------------------------------------------------------------------------------------------------------------------------------------------------------------------------------------------------------------------------------------------------------------------------------------------------------------------------------------------------------------------------------------------------------------------------------------------------------------------------------------------------------------------------------------------------------------------------------------------------------------------------------------------------------------------------------------------------------------------------------------------------------------------------------------------------------------------------------------------------------------------------------------------------------------------------------------------------------------------------------------------------------------------------------------------------------------------------------------|--------------------------|--------------------------------------------------------------------------|
| Weight in grams25.93Period or StyleVictorianSpecial characteristicsThis antique Victorian necklace features 5: Okl European cut and old<br>style full cut diamonds totaling 10.91 carats. The diamonds are set in a<br>hand-wrought classic Riviera drop design mounting. This mounting<br>features an eight prong center head framed by 11 of the smaller<br>diamonds in common prong settings forming the 17.5 mm numl drop.<br>The graduated diamonds are set in six prong settings and this is<br>completed with 4 zo centimeter length of barrel link chain.Diamond cut or shapeold EuropeanDiamond carat weight0.82Diamond clarityVSzDiamond older infosperficial, minor girdle chipDiamond vi of stones1Diamond zear steight0.69Diamond zear weight0.69Diamond zear weight0.61Diamond zear weight6.9Diamond zear weight                                                                                                                                                                                                                                                                                                                                                                                                                                                                                                                                                                                                                                                                                                                                                                                                                                                                                                                                                                                                                                                          | Metal                    | 14k rose gold                                                            |
| Period or StyleVictorianSpecial characteristicsThis antique Victorian necklace features 31 Old European cut and old<br>style full cut diamonds totaling toojr carats. The diamonds are set in a<br>hand-wrought classic Riviera drop design mounting. This mounting<br>features an eight prong center head framed by 11 of the smaller<br>diamonds in common prong settings forming the 17,5 mm round drop.<br>The graduated diamonds are set in six prong settings and this is<br>completed with a 20 centimeter length of barrel link chain.Diamond cut or shapeold EuropeanDiamond carat weight0.82Diamond colorKDiamond clarityVS2Diamond chartyVS2Diamond cut or shapeOld EuropeanDiamond cut or shapeOld EuropeanDiamond colorKDiamond clarityVS2Diamond chartyVS2Diamond cut or shapeOld EuropeanDiamond cut or shapeOld EuropeanDiamond cut or shapeOld EuropeanDiamond clarityVS2Diamond chartyVS2Diamond cut or shapeOld EuropeanDiamond cut or shapeOld European and old style full cutDiamond cut or shapeOld European and old style full cutDiamond cut or shapeOld European and old style full cutDiamond; at or shapeSy 7 x z z to z z z zDiamond; cut or shape<                                                                                                                                                                                                                                                                                                                                                                                                                                                                                                                                                                                                                                                                                                                                                                                                                                                                                                                                                                | Circa                    | 1900                                                                     |
| Special characteristicsThis antique Victorian necklace features 31 Old European cut and old<br>style full cut diamonds totaling 10-91 carats. The diamonds are set in a<br>hand-wrought classic Riviera drop design mounting. This mounting<br>features an eight prong center head framed by 11 of the smaller<br>diamonds in common prong settings forming the 17,5 mm round drop.<br>The graduated diamonds are set in six prong settings and this is<br>completed with a 20 centimeter length of barrel link chain.Diamond cut or shapeold FuropeanDiamond carat weight0.82Diamond colorKDiamond clarityVS2Diamond chart weight0.69Diamond carat weight0.69Diamond color1Diamond color1.01Diamond carat weight0.69Diamond color1.02Diamond color2.02Diamond color2.02Diamond color2.02Diamond color2.02Diamond color2.02Diamo                                                                                                                                                                                                                                                                                                                                                                                                                                                                                                                                                                                                                                                                                                                                                                                                                                                                                                                                                                                                                                                                                                                                                             | Weight in grams          | 15.93                                                                    |
| style full cut diamonds totaling 10-91 carats. The diamonds are set in a<br>hand-wrought classic Riviera drop design mounting. This mounting<br>features an eight prong center head framed by 11 of the smaller<br>diamonds in common prong settings forming the 17.5 mm round drop.<br>The graduated diamonds are set in six prong settings and this is<br>completed with a 20 centimeter length of barrel link chain.Diamond cut or shapeold FuropeanDiamond carat weighto.82Diamond colorKDiamond colorKDiamond derityVS2Diamond other infosuperficial, minor girdle chipDiamond zerat weighto.69Diamond zerat weighto.69Diamond zerat weighto.69Diamond zerat weightvS2 and 3LiDiamond zerat weighto.69Diamondz cut or shapeOld EuropeanDiamondz area treightvS2 and 3LiDiamondz area treighto.69Diamondz area weightvS2 and 3LiDiamondz area weighto.69Diamondz earat weighto.97Diamondz earat weig                                                                                                                                                                                                                                                                                                                                                                                                                                                                                                                                                                                                                                                                                                                                                                                                                                                                                                                                                                                                                                                                  | Period or Style          | Victorian                                                                |
| hand-wrought classic Riviera drop design mounting. This mounting<br>features an eight prong center head framed by 10 of the smaller<br>diamonds in common prong settings forming the 7,5 mm round drop.<br>The graduated diamonds are set in six prong settings and this is<br>completed with a 20 centimeter length of barrel link chain.Diamond cut or shapeold FuropeanDiamond cart weighto.82Diamond colorKDiamond clarityVS2Diamond color shapeold EuropeanDiamond cher infosuperficial, minor girdle chipDiamond color shapeold EuropeanDiamond color shapeold EuropeanDiamond cher infosuperficial, minor girdle chipDiamond color shapeold EuropeanDiamond color shapesperficial, minor girdle chipDiamond color shapeold EuropeanDiamond color shapeold EuropeanDiamond color shapesperficial, minor girdle chipDiamond girdle chip <td>Special characteristics</td> <td>This antique Victorian necklace features 51 Old European cut and old</td>                                                                                                                                                                                                                                                                                                                                                                                                                                                                                                                                                                                                                                                                                                                                                                                                                                         | Special characteristics  | This antique Victorian necklace features 51 Old European cut and old     |
| Features an eight prong center head framed by rn of the smaller<br>diamonds in common prong settings forming the 7,5 mm round drop.<br>The graduated diamonds are set in six prong settings and this is<br>completed with a 20 centimeter length of barrel link chain.Diamond cut or shapeold EuropeanDiamond carat weighto.82Diamond colorKDiamond clorKDiamond chrinfosuperficial minor girdle chipDiamond chrinfosuperficial minor girdle chipDiamond chrinfosuperficial minor girdle chipDiamond zent weighto.69Diamond zent weighto.69Diamond zent or shapeOld EuropeanDiamond zent or shapeOld EuropeanDiamond zent or shapeOld EuropeanDiamond zent or shapeOld EuropeanDiamond zent or shapeo.69Diamond zent or shapeo.69Diamond zent or shapeo.61Diamond zent or shapeo.10 European and old style full cettDiamond zent or shapeo.10 European and old style full cettDiamond zent or shapeo.10 European and old style full cettDiamond zent weightSys 2 x 10 x 4 x 1 x 3 yDiamond zent weightKDiamond zent weightKDiamo                                                                                                                                                                                                                                                                                                                                                                                                                                                                                                                                                                                                                                                                                                                                                                                                                                                                                                                                                                                                                                                                                           |                          | style full cut diamonds totaling 10.91 carats. The diamonds are set in a |
| diamonds in common prong settings forming the r7,5 mm round drop.<br>The graduated diamonds are set in six prong settings and this is<br>completed with a 20 centimeter length of barrel link chain.<br>Diamond cut or shape<br>Diamond cart weight<br>Diamond color<br>Cart weight<br>Diamond color<br>Cart weight<br>Diamond doter info<br>Diamond eff stones<br>I<br>Diamond veter info<br>Diamond veter info<br>Diamond z cut or shape<br>Diamond z cut or shape<br>Diamondz color<br>Diamondz color<br>Diamondz color<br>Diamondz color<br>Diamondz color<br>Diamondz cut or shape<br>Diamondz color<br>Diamondz cut or shape<br>Diamondz |                          | hand-wrought classic Riviera drop design mounting. This mounting         |
| Ite graduated diamonds are set in six prong settings and this is<br>completed with a 20 centimeter length of barrel link chain.Diamond cut or shapeold EuropeanDiamond carat weighto.82Diamond num measurements5.95 - 6.03 x 3.62Diamond clarityVS2Diamond elarityVS2Diamond other infosuperficial, minor girdle chipDiamond zet or shapeOld EuropeanDiamond zet or shapeOld EuropeanDiamond zet or shapeOld EuropeanDiamond zet or shapeOld EuropeanDiamond zet or shapeOld EuropeanDiamondz carat weighto.69Diamondz carat weightvS2 and SI1Diamondz carat weight2Diamondz carat weight2Diamondz carityVS2 and SI1Diamondz carat weight6.19Diamondy carat weight6.19Diamondy carat weight7.7 x 2.21 to 4.41 x 2.39Diamondy carat weightVS1 to I.Diamondy carat weightVS1 to I.Diamondy carat weight0.10Diamondy carat weight6.19Diamondy carat weight7.7 x 2.21 to 4.41 x 2.39Diamondy carat weight7.7 x 2.21 to 4.41 x 2.39Diamondy carat weight8.Diamondy carat weight10Diamondy carat weight9.Diamondy carat weight10Diamondy carat weight10Diamondy carat weight6.19Diamondy carat weight10Diamondy carat weight10Diamondy carat weight10 <td></td> <td>features an eight prong center head framed by 11 of the smaller</td>                                                                                                                                                                                                                                                                                                                                                                                                                                                                                                                                                                                                                                                                                                                                                                                                                                                                                                                                                                                                                                                                             |                          | features an eight prong center head framed by 11 of the smaller          |
| completed with a 20 centimeter length of barrel link chain.Diamond cut or shapeold EuropeanDiamond carat weight0.82Diamond darrat weight5.95 r 6.03 x 3.62Diamond colorKDiamond darityVS2Diamond darityVS2Diamond vher infosuperficial, minor girdle chipDiamond vher infoo.69Diamondz cut or shapeOld EuropeanDiamondz cut or shape0.69Diamondz colorI and JDiamondz color1 and JDiamondz color2Diamondz cut or shapeOld European and old style full cutDiamondz colorI and JDiamondz color1 and JDiamondz color0.69Diamondz clarityVS2 and SIrDiamondz color1 and JDiamondz clarity0.16 European and old style full cutDiamondz clarity0.7 x 2.21 to 4.41 x 2.39Diamondz cut or shapeNS4 ro InDiamondz elarityVS2 ro InDiamondz elarityVS4 ro InDiamondz elarity0.59 ro InDiamondz elarity0.59 ro InDiamondz elarity0.59 ro InDiamondz elarity0.59 ro InDiamondz elarity6.59 ro InDiamondz elarity6.59 ro InDiamondz elarity0.50 ro InDiamon                                                                                                                                                                                                                                                                                                                                                                                                                                                                                                                                                                                                                                                                                                                                                                                                                                                                                                                                                                                                                                                                                                                                                                                                                               |                          | diamonds in common prong settings forming the 17.5 mm round drop.        |
| Diamond cut or shapeold EuropeanDiamond carat weight0.82Diamond carat weight5.95 - 6.03 x 3.62Diamond nm measurements5.95 - 6.03 x 3.62Diamond colorKDiamond colorVS2Diamond darityVS2Diamond darof stones1Diamond other infosuperficial, minor girdle chipDiamond z cut or shapeOld EuropeanDiamondz carat weight0.69Diamondz colorI and JDiamondz colorI and JDiamondz clarityVS2 and SI:Diamondz for shapeOld European and old style full cutDiamondz clarityS2 and SI:Diamondz clarityS2 and SI:Diamondz clarityS2 and SI:Diamondz clarityS2 and SI:Diamondz for shapeOld European and old style full cutDiamondy icut or shapeS77 x 2.21 to 4.41 x 2.39Diamondy clarityVS1 to IrDiamondy clarityS1 to IrDiamondy clarityS1 to IrDiamondy clarityOld European and old style full cut                                                                                                                                                                                                                                                                                                                                                                                                                                                                                                                                                                                                                                                                                                                                                                                                                                                                                                                                                                                                                                                                                                                                                                                                                                                                                                                                                                                                                                                                                                                       |                          | The graduated diamonds are set in six prong settings and this is         |
| Diamond carat weight0.82Diamond mm measurements595 - 6.03 x 3.62Diamond colorKDiamond clarityVS2Diamond di of stonesIDiamond other infosuperficial, minor girdle chipDiamond other infoo.69Diamondz cut or shapeOld EuropeanDiamondz colorI and JDiamondz color1Diamondz colorOld European and old style full cutDiamondz colorI and JDiamondz color2Diamondz cut or shapeOld European and old style full cutDiamondz colorI and JDiamondz colorS2 and S1Diamondz cut or shapeOld European and old style full cutDiamondy cut or shapeOld European and old style full cutDiamondz cut or shapeS2 and S1Diamondy cut or shapeS19Diamondy cut or shapeS19Diamondy cut or shapeS19Diamondy colorKDiamondy colorKDiamondy colorKDiamondy colorS1 so I1Diamondy colorS2 so I1Diamondy erityS1 so I1Diamondy erityS1 so I1Diamondy erityS2 so I1Diamondy erity <td></td> <td>completed with a 20 centimeter length of barrel link chain.</td>                                                                                                                                                                                                                                                                                                                                                                                                                                                                                                                                                                                                                                                                                                                                                                                                                                                                                                                                                                                                                                                                                                                                                                                        |                          | completed with a 20 centimeter length of barrel link chain.              |
| Diamond mm measurements5.95 - 6.03 x 3.62Diamond colorKDiamond clarityVS2Diamond derityVS2Diamond # of stonesrDiamond other infosuperficial, minor girdle chipDiamond 2 cut or shapeOld EuropeanDiamond2 carat weight0.69Diamond2 colorI and JDiamond2 clarityVS2 and SIrDiamond2 cut or shapeOld European and old style full cutDiamond2 color2Diamond2 clarityNS2 and SIrDiamond3 cut or shapeOld European and old style full cutDiamond3 carat weight6.19Diamond3 carat weightS.77 x 2.21 to 4.41 x 2.39Diamond3 carat weightKDiamond3 colorKDiamond3 carat weightVS1 to IrDiamond3 colorVS1 to IrDiamond3 color26Diamond3 colorGle European and old style full cutDiamond3 colorKDiamond3 colorKDiamond3 colorKDiamond3 colorGle ucopean and old style full cutDiamond3 colorKDiamond3 colorKDiamond3 colorGle ucopean and old style full cutDiamond3 colorGle ucopean and old style full cutDiamond3 colorKDiamond3 colorGle ucopean and old style full cutDiamond3 colo                                                                                                                                                                                                                                                                                                                                                                                                                                                                                                                                                                                                                                                                                                                                                                                                                                                                                                                                                                                                                                                                                                                                                                                  | Diamond cut or shape     | old European                                                             |
| Diamond colorKDiamond clarityVS2Diamond # of stonesIDiamond other infosuperficial, minor girdle chipDiamond other infoOld EuropeanDiamondz cut or shape0.69Diamondz carat weight0.69Diamondz colorI and JDiamondz clarityVS2 and SIrDiamondz cut or shape0ld European and old style full cutDiamondz carat weight0.69Diamondz colorI and JDiamondz clarityVS2 and SIrDiamondz cut or shape0ld European and old style full cutDiamondz carat weight6.19Diamondz carat weight3.77 x 2.21 to 4.41 x 2.39Diamondz colorKDiamondz colorKDiamondz colorVS1 to IrDiamondz clarity0ld European and old style full cutDiamondz colorKDiamondz clarity0.90 to IrDiamondz colorKDiamondz clarity0.90 to IrDiamondz cut or shape0.90 to Ir<                                                                                                                                                                                                                                                                                                                                                                                                                                                                                                                                                                                                                                                                                                                                                                                                                                                                                                                                                                                                                                                                                                                                                                                                                                    | Diamond carat weight     | 0.82                                                                     |
| Diamond clarityVS2Diamond # of stonesrDiamond other infosuperficial, minor girdle chipDiamond other infoOld EuropeanDiamondz cut or shapeOld EuropeanDiamondz carat weighto.69Diamondz colorI and JDiamondz clarityVS2 and SIrDiamondz ut or shapeOld European and old style full cutDiamondz cut or shapeOld European and old style full cutDiamondz claritySirDiamondz cut or shapeOld European and old style full cutDiamondz cut or shapeSir Sir Sir Sir Sir Sir Sir Sir Sir Sir                                                                                                                                                                                                                                                                                                                                                                                                                                                                                                                                                                                                                                                                                                                                                                                                                                                                                                                                                                                                                                                                                                                                                                                                                                                                                                                                                                                                                                                                                                                                                                                                                                                                                                                                                                                                                           | Diamond mm measurements  | 5.95 - 6.03 x 3.62                                                       |
| Diamond # of stonesIDiamond other infosuperficial, minor girdle chipDiamondz cut or shapeOld EuropeanDiamondz carat weighto.69Diamondz mm measurements4.27 x 2.89 and 4.62 x 2.71Diamondz colorI and JDiamondz clarityVS2 and SIrDiamondz ur or shapeOld European and old style full cutDiamondz to r shapeOld European and old style full cutDiamondz diart weight6.19Diamondz cut or shape3.77 x 2.21 to 4.41 x 2.39Diamondz colorKDiamondz colorVS1 to IrDiamondz color26Diamondz color0.19Diamondz cut or shape0.10Diamondz cut or shape3.77 x 2.21 to 4.41 x 2.39Diamondz colorKDiamondz colorVS1 to IrDiamondz color26Diamondz color0.10Diamondz color0.11Diamondz color26Diamondz color16Diamondz color21Diamondz color26Diamondz color26Diamondz color26Diamondz color16Diamondz color26Diamondz color <td< td=""><td>Diamond color</td><td>K</td></td<>                                                                                                                                                                                                                                                                                                                                                                                                                                                                                                                                                                                                                                                                                                                                                                                                                                                                                                                                                                                                                                                                                                                                                                                                                                                                               | Diamond color            | K                                                                        |
| Diamond other infosuperficial, minor girdle chipDiamondz cut or shapeOld EuropeanDiamondz carat weighto.69Diamondz nm measurements4.27 x 2.89 and 4.62 x 2.71Diamondz colorI and JDiamondz clarityVS2 and SIrDiamondz et or shapeold European and old style full cutDiamondz carat weight6.19Diamondz colorKDiamondz et or shapeVS1 to IrDiamondz et or shape26Diamondz et or shape6.19Diamondz et or shapeVS1 to IrDiamondz et or shape6.19Diamondz et or shapeVS1 to IrDiamondz et or shape6.19Diamondz et or shape0.11Diamondz et or shapeVS1 to IrDiamondz et or shape6.19Diamondz et or shapeVS1 to IrDiamondz et or shape6.19Diamondz et or shape6.19Diamondz et or shapeVS1 to IrDiamondz et or shape6.19Diamondz et or shape1.11Diamondz et or shape1.                                                                                                                                                                                                                                                                                                                                                                                                                                                                                                                                                                                                                                                                                                                                                                                                                                                                                                                                                                                                                                                                                                                                                                                                                                                 | Diamond clarity          | VS2                                                                      |
| Diamondz cut or shapeOld EuropeanDiamondz carat weight0.69Diamondz nm measurements4.27 x 2.89 and 4.62 x 2.71Diamondz colorI and JDiamondz clarityVS2 and SIIDiamondz dr of stones2Diamondz cut or shapeOld European and old style full cutDiamondz cut or shape6.19Diamondz colorXS1 re 1.1Diamondz cut or shape3.77 x 2.21 to 4.41 x 2.39Diamondz colorKDiamondz farityVS1 to IIDiamondz color26Diamondz cut or shape0.10 European and old style full cut                                                                                                                                                                                                                                                                                                                                                                                                                                                                                                                                                                                                                                                                                                                                                                                                                                                                                                                                                                                                                                                                                                                                                                                                                                                                                                                                                                                                                                                                                                                                                                                                                                                                                                                                                                                                                                                    | Diamond # of stones      | I                                                                        |
| Diamond2 carat weighto.69Diamond2 mm measurements4.27 x 2.89 and 4.62 x 2.71Diamond2 colorI and JDiamond2 clarityVS2 and SIIDiamond2 for stones2Diamond3 cut or shapeOld European and old style full cutDiamond3 mm measurements3.77 x 2.21 to 4.41 x 2.39Diamond3 colorKDiamond3 clarityVS1 to IIDiamond3 elarity26Diamond3 elarity0ld European and old style full cut                                                                                                                                                                                                                                                                                                                                                                                                                                                                                                                                                                                                                                                                                                                                                                                                                                                                                                                                                                                                                                                                                                                                                                                                                                                                                                                                                                                                                                                                                                                                                                                                                                                                                                                                                                                                                                                                                                                                        | Diamond other info       | superficial, minor girdle chip                                           |
| Diamond4.27 x 2.89 and 4.62 x 2.71DiamondI and JDiamondVS2 and SIrDiamond2DiamondOld European and old style full cutDiamond6.19Diamond3.77 x 2.21 to 4.41 x 2.39DiamondVS1 to IrDiamondVS1 to IrDiamond26Diamond0ld European and old style full cutDiamond0.19Diamond3.77 x 2.21 to 4.41 x 2.39DiamondVS1 to IrDiamond26Diamond0.10 European and old style full cutDiamond0.10 European and old style full cut                                                                                                                                                                                                                                                                                                                                                                                                                                                                                                                                                                                                                                                                                                                                                                                                                                                                                                                                                                                                                                                                                                                                                                                                                                                                                                                                                                                                                                                                                                                                                                                                                                                                                                                     | Diamond2 cut or shape    | Old European                                                             |
| Diamondz colorI and JDiamondz clarityVS2 and SIrDiamondz # of stones2Diamond3 cut or shapeOld European and old style full cutDiamond3 carat weight6.19Diamond3 colorXDiamond3 colorKDiamond3 clarityVS1 to IrDiamond3 to f stones26Diamond4 cut or shapeOld European and old style full cut                                                                                                                                                                                                                                                                                                                                                                                                                                                                                                                                                                                                                                                                                                                                                                                                                                                                                                                                                                                                                                                                                                                                                                                                                                                                                                                                                                                                                                                                                                                                                                                                                                                                                                                                                                                                                                                                                                                                                                                                                    | Diamond2 carat weight    | 0.69                                                                     |
| Diamondz clarityVS2 and SIIDiamondz # of stones2Diamond3 cut or shapeOld European and old style full cutDiamond3 carat weight6.19Diamond3 mm measurements3.77 x 2.21 to 4.41 x 2.39Diamond3 colorKDiamond3 clarityVS1 to IIDiamond3 ef stones26Diamond4 cut or shapeOld European and old style full cut                                                                                                                                                                                                                                                                                                                                                                                                                                                                                                                                                                                                                                                                                                                                                                                                                                                                                                                                                                                                                                                                                                                                                                                                                                                                                                                                                                                                                                                                                                                                                                                                                                                                                                                                                                                                                                                                                                                                                                                                        | Diamond2 mm measurements | 4.27 x 2.89 and 4.62 x 2.71                                              |
| Diamondz # of stones2Diamondz cut or shapeOld European and old style full cutDiamondz carat weight6.19Diamondz nm measurements3.77 x 2.21 to 4.41 x 2.39Diamondz colorKDiamondz clarityVS1 to IIDiamondz w of stones26Diamondz cut or shapeOld European and old style full cut                                                                                                                                                                                                                                                                                                                                                                                                                                                                                                                                                                                                                                                                                                                                                                                                                                                                                                                                                                                                                                                                                                                                                                                                                                                                                                                                                                                                                                                                                                                                                                                                                                                                                                                                                                                                                                                                                                                                                                                                                                 | Diamond2 color           | I and J                                                                  |
| Diamond3 cut or shapeOld European and old style full cutDiamond3 carat weight6.19Diamond3 mm measurements3.77 x 2.21 to 4.41 x 2.39Diamond3 colorKDiamond3 clarityVSI to IIDiamond3 to rshape26Diamond4 cut or shapeOld European and old style full cut                                                                                                                                                                                                                                                                                                                                                                                                                                                                                                                                                                                                                                                                                                                                                                                                                                                                                                                                                                                                                                                                                                                                                                                                                                                                                                                                                                                                                                                                                                                                                                                                                                                                                                                                                                                                                                                                                                                                                                                                                                                        | Diamond2 clarity         | VS2 and SI1                                                              |
| Diamond3 carat weight6.19Diamond3 mm measurements3.77 x 2.21 to 4.41 x 2.39Diamond3 colorKDiamond3 clarityVS1 to I1Diamond3 # of stones26Diamond4 cut or shapeOld European and old style full cut                                                                                                                                                                                                                                                                                                                                                                                                                                                                                                                                                                                                                                                                                                                                                                                                                                                                                                                                                                                                                                                                                                                                                                                                                                                                                                                                                                                                                                                                                                                                                                                                                                                                                                                                                                                                                                                                                                                                                                                                                                                                                                              | Diamond2 # of stones     | 2                                                                        |
| Diamond3 mm measurements3.77 x 2.21 to 4.41 x 2.39Diamond3 colorKDiamond3 clarityVS1 to I1Diamond3 # of stones26Diamond4 cut or shapeOld European and old style full cut                                                                                                                                                                                                                                                                                                                                                                                                                                                                                                                                                                                                                                                                                                                                                                                                                                                                                                                                                                                                                                                                                                                                                                                                                                                                                                                                                                                                                                                                                                                                                                                                                                                                                                                                                                                                                                                                                                                                                                                                                                                                                                                                       | Diamond3 cut or shape    | Old European and old style full cut                                      |
| Diamond3 colorKDiamond3 clarityVSI to IIDiamond3 # of stones26Diamond4 cut or shapeOld European and old style full cut                                                                                                                                                                                                                                                                                                                                                                                                                                                                                                                                                                                                                                                                                                                                                                                                                                                                                                                                                                                                                                                                                                                                                                                                                                                                                                                                                                                                                                                                                                                                                                                                                                                                                                                                                                                                                                                                                                                                                                                                                                                                                                                                                                                         | Diamond3 carat weight    | 6.19                                                                     |
| Diamond3 clarityVS1 to I1Diamond3 # of stones26Diamond4 cut or shapeOld European and old style full cut                                                                                                                                                                                                                                                                                                                                                                                                                                                                                                                                                                                                                                                                                                                                                                                                                                                                                                                                                                                                                                                                                                                                                                                                                                                                                                                                                                                                                                                                                                                                                                                                                                                                                                                                                                                                                                                                                                                                                                                                                                                                                                                                                                                                        | Diamond3 mm measurements | 3.77 x 2.21 to 4.41 x 2.39                                               |
| Diamond3 # of stones 26   Diamond4 cut or shape Old European and old style full cut                                                                                                                                                                                                                                                                                                                                                                                                                                                                                                                                                                                                                                                                                                                                                                                                                                                                                                                                                                                                                                                                                                                                                                                                                                                                                                                                                                                                                                                                                                                                                                                                                                                                                                                                                                                                                                                                                                                                                                                                                                                                                                                                                                                                                            | Diamond3 color           | K                                                                        |
| Diamond4 cut or shape Old European and old style full cut                                                                                                                                                                                                                                                                                                                                                                                                                                                                                                                                                                                                                                                                                                                                                                                                                                                                                                                                                                                                                                                                                                                                                                                                                                                                                                                                                                                                                                                                                                                                                                                                                                                                                                                                                                                                                                                                                                                                                                                                                                                                                                                                                                                                                                                      | Diamond3 clarity         | VS1 to I1                                                                |
| · · ·                                                                                                                                                                                                                                                                                                                                                                                                                                                                                                                                                                                                                                                                                                                                                                                                                                                                                                                                                                                                                                                                                                                                                                                                                                                                                                                                                                                                                                                                                                                                                                                                                                                                                                                                                                                                                                                                                                                                                                                                                                                                                                                                                                                                                                                                                                          | Diamond3 # of stones     | 26                                                                       |
| Diamond4 carat weight 3.21                                                                                                                                                                                                                                                                                                                                                                                                                                                                                                                                                                                                                                                                                                                                                                                                                                                                                                                                                                                                                                                                                                                                                                                                                                                                                                                                                                                                                                                                                                                                                                                                                                                                                                                                                                                                                                                                                                                                                                                                                                                                                                                                                                                                                                                                                     | Diamond4 cut or shape    | Old European and old style full cut                                      |
|                                                                                                                                                                                                                                                                                                                                                                                                                                                                                                                                                                                                                                                                                                                                                                                                                                                                                                                                                                                                                                                                                                                                                                                                                                                                                                                                                                                                                                                                                                                                                                                                                                                                                                                                                                                                                                                                                                                                                                                                                                                                                                                                                                                                                                                                                                                | Diamond4 carat weight    | 3.21                                                                     |

| Diamond4 mm measurements | 2.89 x 1.63 to 3.55 x 2.45                                |
|--------------------------|-----------------------------------------------------------|
| Diamond4 color           | I to L                                                    |
| Diamond4 clarity         | VS2 to I2                                                 |
| Diamond4 # of stones     | 22                                                        |
| Necklace length          | 400 mm [15.60 in]                                         |
| Clasp details            | Cylinder box style clasp with a gate safety latch.        |
| Other necklace info      | 3 of the graduated diamonds have superficial girdle chips |