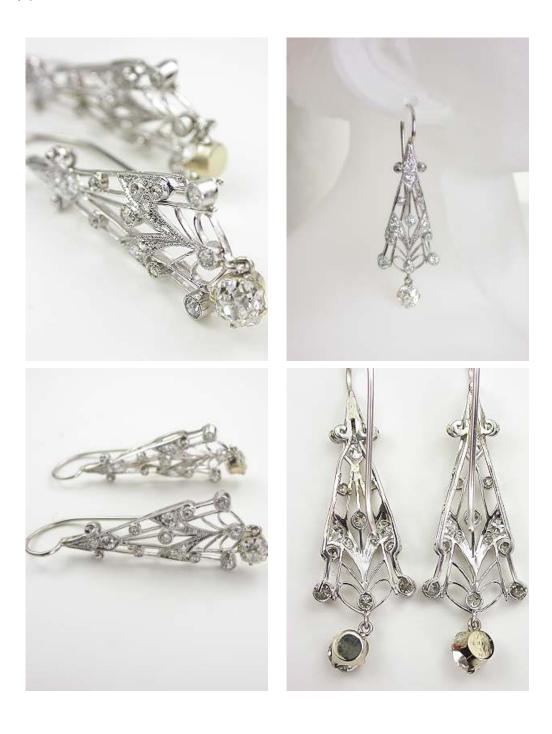

## Edwardian Antique Earrings, EA-3505

Old mine cut diamonds suspend from Eiffel tower-like architectural bridgework in these Edwardian earrings. The platinum open framework of these antique earrings shimmers with an additional seventeen old style full cut diamonds. These antique earrings secure to the lobe with Shepherd hooks. Details: Platinum. Old mine and old style full cut diamonds; 1.34 carats. Antique, Circa 1915

| Item #                                                                                                                        | ea3505                                            |
|-------------------------------------------------------------------------------------------------------------------------------|---------------------------------------------------|
| Metal                                                                                                                         | platinum                                          |
| Circa                                                                                                                         | 1915                                              |
| Weight in grams                                                                                                               | 6.05                                              |
| Period or Style                                                                                                               | Edwardian                                         |
| Condition                                                                                                                     | Good                                              |
| Diamond cut or shape                                                                                                          | old mine                                          |
| Diamond carat weight                                                                                                          | 0.77                                              |
| Diamond mm measurements                                                                                                       | 5.0 - 4.4 x 2.6 and 5.3 - 4.5 x 2.7               |
| Diamond color                                                                                                                 | J and K                                           |
|                                                                                                                               |                                                   |
| Diamond clarity                                                                                                               | VS1 and I1                                        |
| Diamond clarity  Diamond # of stones                                                                                          | VS1 and I1                                        |
| ·                                                                                                                             |                                                   |
| Diamond # of stones                                                                                                           | 2                                                 |
| Diamond # of stones Diamond2 cut or shape                                                                                     | old style full cut                                |
| Diamond # of stones  Diamond2 cut or shape  Diamond2 carat weight                                                             | old style full cut 0.57                           |
| Diamond # of stones  Diamond2 cut or shape  Diamond2 carat weight  Diamond2 mm measurements                                   | 2 old style full cut 0.57 1.4 - 2.3               |
| Diamond # of stones  Diamond2 cut or shape  Diamond2 carat weight  Diamond2 mm measurements  Diamond2 color                   | 2 old style full cut 0.57 1.4 - 2.3 G-H           |
| Diamond # of stones  Diamond2 cut or shape  Diamond2 carat weight  Diamond2 mm measurements  Diamond2 color  Diamond2 clarity | 2 old style full cut 0.57 1.4 - 2.3 G-H VS1 - SI2 |