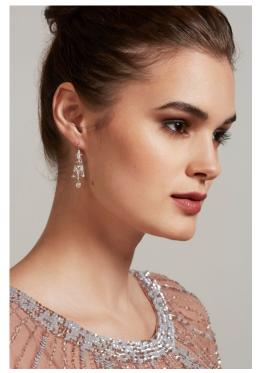

## Edwardian Antique Earrings, EA-3505

Old mine cut diamonds suspend from Eiffel tower-like architectural bridgework in these Edwardian earrings. The platinum open framework of these antique earrings shimmers with an additional seventeen old style full cut diamonds. These antique earrings secure to the lobe with Shepherd hooks. Details: Platinum. Old mine and old style full cut diamonds; 1.34 carats. Antique, Circa 1915

| Item #                                                                                                                        | ea3505                                            |
|-------------------------------------------------------------------------------------------------------------------------------|---------------------------------------------------|
| Metal                                                                                                                         | platinum                                          |
| Circa                                                                                                                         | 1915                                              |
| Weight in grams                                                                                                               | 6.05                                              |
| Period or Style                                                                                                               | Edwardian                                         |
| Condition                                                                                                                     | Good                                              |
| Diamond cut or shape                                                                                                          | old mine                                          |
| Diamond carat weight                                                                                                          | 0.77                                              |
| Diamond mm measurements                                                                                                       | 5.0 - 4.4 x 2.6 and 5.3 - 4.5 x 2.7               |
| Diamond color                                                                                                                 | J and K                                           |
|                                                                                                                               |                                                   |
| Diamond clarity                                                                                                               | VS1 and I1                                        |
| Diamond clarity  Diamond # of stones                                                                                          | VS1 and I1                                        |
| ·                                                                                                                             |                                                   |
| Diamond # of stones                                                                                                           | 2                                                 |
| Diamond # of stones Diamond2 cut or shape                                                                                     | old style full cut                                |
| Diamond # of stones  Diamond2 cut or shape  Diamond2 carat weight                                                             | old style full cut 0.57                           |
| Diamond # of stones  Diamond2 cut or shape  Diamond2 carat weight  Diamond2 mm measurements                                   | 2 old style full cut 0.57 1.4 - 2.3               |
| Diamond # of stones  Diamond2 cut or shape  Diamond2 carat weight  Diamond2 mm measurements  Diamond2 color                   | 2 old style full cut 0.57 1.4 - 2.3 G-H           |
| Diamond # of stones  Diamond2 cut or shape  Diamond2 carat weight  Diamond2 mm measurements  Diamond2 color  Diamond2 clarity | 2 old style full cut 0.57 1.4 - 2.3 G-H VS1 - SI2 |