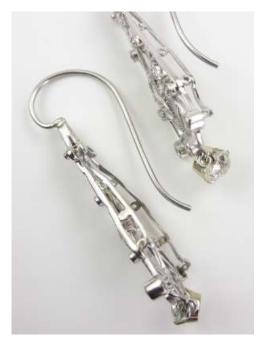

## Edwardian Antique Earrings, EA-3505

Old mine cut diamonds suspend from Eiffel tower-like architectural bridgework in these Edwardian earrings. The platinum open framework of these antique earrings shimmers with an additional seventeen old style full cut diamonds. These antique earrings secure to the lobe with Shepherd hooks. Details: Platinum. Old mine and old style full cut diamonds; 1.34 carats. Antique, Circa 1915

| Item #                                                                                                                        | ea3505                                            |
|-------------------------------------------------------------------------------------------------------------------------------|---------------------------------------------------|
| Metal                                                                                                                         | platinum                                          |
| Circa                                                                                                                         | 1915                                              |
| Weight in grams                                                                                                               | 6.05                                              |
| Period or Style                                                                                                               | Edwardian                                         |
| Condition                                                                                                                     | Good                                              |
| Diamond cut or shape                                                                                                          | old mine                                          |
| Diamond carat weight                                                                                                          | 0.77                                              |
| Diamond mm measurements                                                                                                       | 5.0 - 4.4 x 2.6 and 5.3 - 4.5 x 2.7               |
| Diamond color                                                                                                                 | J and K                                           |
|                                                                                                                               |                                                   |
| Diamond clarity                                                                                                               | VS1 and I1                                        |
| Diamond clarity  Diamond # of stones                                                                                          | VS1 and I1                                        |
| ·                                                                                                                             |                                                   |
| Diamond # of stones                                                                                                           | 2                                                 |
| Diamond # of stones Diamond2 cut or shape                                                                                     | old style full cut                                |
| Diamond # of stones  Diamond2 cut or shape  Diamond2 carat weight                                                             | old style full cut 0.57                           |
| Diamond # of stones  Diamond2 cut or shape  Diamond2 carat weight  Diamond2 mm measurements                                   | 2 old style full cut 0.57 1.4 - 2.3               |
| Diamond # of stones  Diamond2 cut or shape  Diamond2 carat weight  Diamond2 mm measurements  Diamond2 color                   | 2 old style full cut 0.57 1.4 - 2.3 G-H           |
| Diamond # of stones  Diamond2 cut or shape  Diamond2 carat weight  Diamond2 mm measurements  Diamond2 color  Diamond2 clarity | 2 old style full cut 0.57 1.4 - 2.3 G-H VS1 - SI2 |